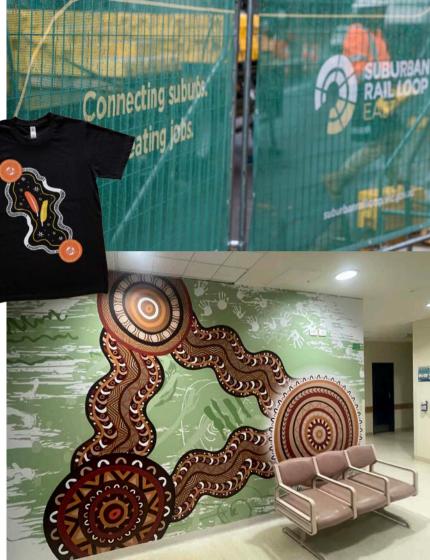

- Reports, brochures, binding bulletins and flyers, certificates, Reconciliation Action Plans
- Business cards, letterheads, envelopes, stickers and branded stationery
- Mesh Banners & Site Signage
- Wall, window and floor decals, corflutes, aluminium composite signs, pull-up banners, posters, media walls
- Lanyards, reusable coffee cups, t-shirts, hoodies and other promotional items
- Embossing, spot UV, foil and other embelishments
- And a lot more

In addition to our print management services, Indigi-Print can also manage the design process helping your project run seamlessly start to finish. Our network of graphic designers across Australia are experts in designing for print products. Their ability to both adhere to existing corporate branding as well as incorporate Indigenous artistic services extend from one-page informational brochures, reconciliation action plans, annual reports through to Indigenous inspired signage for meeting rooms and larger installations. We value the input of clients into the design process and ensure that clients are kept informed and are listened to from the concept phase through to delivery.