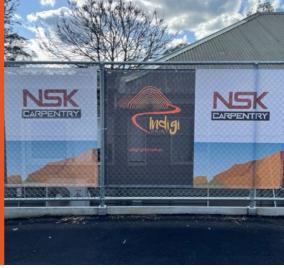

Mesh Banner is a woven fabric with a PVC coating making it a great surface for printing on. Avaliable in three different weaves there is a solution to suit your requirments

The perfect choice to promote your business on site.

Mesh Banner typically comes in 1.6m or 1.8m high panels/rolls.

Although we can supply up to 2.4m high for custom orders